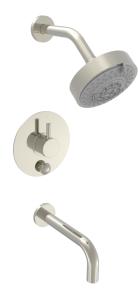

## Pressure Balance Tub and Shower Set

### **PRODUCT FEATURES**

- Style: Contemporary
- Collection: Basic II
- Temperature Controlled By Pressure Balance
- Lever Handle

230-29

ASME A112.181/ CSA B1251, ASME 112.18.2/ CSA B125.2, ANSI NSF, CEC, Watersense 61 Sect. 9, State of MA.