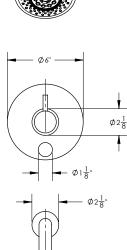

## **TECHNICAL DETAILS**

ADA Compliance: No Access Hole Diameter: 5" Handle Turn Angle: 115° Spout Reach: 7 1/2" Type of Connection: Female 1/2" NPT Connection Installation Type: Wall Mounted Primary Material: Brass Valve Material: Ceramic Shower Flow Restriction: 1.8 GPM Tub Spout Flow Restriction: Full Flow Water Pressure Maximum: 85 PSI Water Pressure Minimum: 20 PSI

 $\phi 2\frac{1}{8}$ 