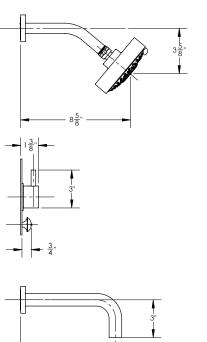

## **TECHNICAL DETAILS**

ADA Compliance: No Access Hole Diameter: 5" Handle Turn Angle: 115° Spout Reach: 7 1/2" Type of Connection: Female 1/2" NPT Connection Installation Type: Wall Mounted Primary Material: Brass Valve Material: Ceramic Shower Flow Restriction: 1.8 GPM Tub Spout Flow Restriction: Full Flow Water Pressure Maximum: 85 PSI Water Pressure Minimum: 20 PSI

### **PRODUCT FEATURES**

- Style: Contemporary
- Collection: Basic II
- Temperature Controlled By Pressure Balance
- Lever Handle

230-29

ASME A112.181/ CSA B1251, ASME 112.18.2/ CSA B125.2, ANSI NSF, CEC, Watersense 61 Sect. 9, State of MA.